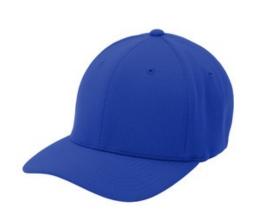

# Sport-Tek<sup>®</sup> Flexfit<sup>®</sup> Cool & Dry Poly Block Mesh Cap. STC22

High-performance Flexfit Cool & Dry technology combines with extra-pliable Poly Block Mesh for a softer, more comfortable cap that wicks moisture, dries quickly and circulates air for coolness.

- Fabric: 100% polyester
- Structure: Structured
- Profile: Mid