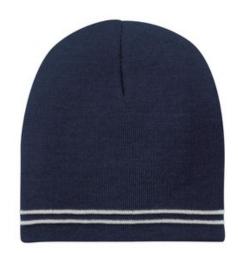

## Sport-Tek<sup>®</sup> Spectator Beanie. STC20

Available in several team colors with a raised double stripe, this beanie is perfect for any fan. Coordinates with our Spectator Scarf (STA02, sold separately) and Spectator Gloves (STA01, sold separately).

■ Fabric: 100% acrylic