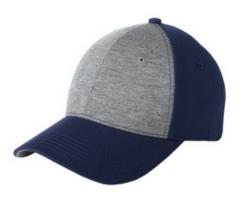

# Sport-Tek<sup>®</sup> Jersey Front Cap. STC18

Heathered jersey and contrast color give this cap a vintage look.

• Fabric: 65/35 poly/rayon jersey in front panels; 100% cotton twill in back panels and under bill

Structure: Structured

Profile: Mid

Closure: Hook and loop

#### COLOR INFORMATION

Please note: PMS code information is shown only when an exact match is available.

Vintage Heather/ Black PMS BLACK C

Vintage Heather/ Iron Grey PMS 7540C

Vintage Heather/ True Navy PMS 533C