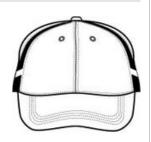

# SPORT-TEK.

Sport-Tek<sup>®</sup> Dry Zone<sup>®</sup> Mesh Inset Cap. STC12

Mesh insets combine with moisture-wicking Dry  $\mathsf{Zone}^{\texttt{®}}$ technology for a cap that performs. A contrast underbill and colorblocking add team-oriented style.

- 91/9 nylon/cotton tw ill
- Structured
- Mid-profile
- Hook and loop closure

back