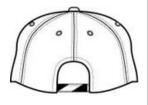

# SPORT-TEK.

Sport-Tek<sup>®</sup> Dry Zone<sup>®</sup> Mesh Inset Cap. STC12

Mesh insets combine with moisture-wicking Dry  $\mathsf{Zone}^{\texttt{®}}$ technology for a cap that performs. A contrast underbill and colorblocking add team-oriented style.

- 91/9 nylon/cotton tw ill
- Structured
- Mid-profile
- Hook and loop closure

back