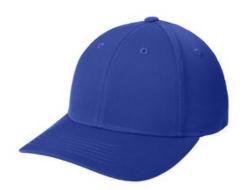

# Sport-Tek<sup>®</sup> Dry Zone<sup>®</sup> Nylon Cap. STC10

All the Dry Zone  $^{\circledR}$  moisture-wicking performance you love in Sport-Tek  $^{\circledR}$  apparel—in caps designed for adults and youth.

Fabric: 91/9 nylon/cotton twillStructure: Structured

Profile: Mid

Closure: Hook and loop

back