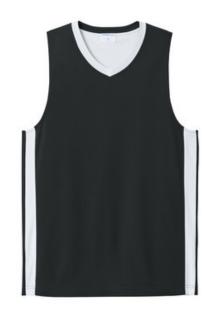

## Sport-Tek<sup>®</sup> Rival Basketball Rev Jersey ST900

Inspired by classic basketball uniform designs, you won't need to pick sides with this reversible basketball jersey. It outplays the others with moisture-wicking and anti-odor

- 4.7-ounce, 100% polyester closed-hole mesh with PosiCharge technology
- Moisture-wicking
- Odor-fighting
- Sport V-neckline
- Basketball fit shoulders
- Contrast neckline and side stripes
- Reversible
- Tear-aw ay label