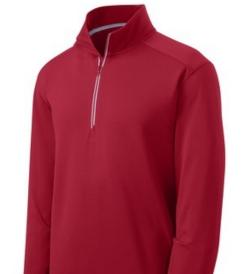

# Sport-Tek<sup>®</sup> Sport-Wick<sup>®</sup> Textured 1/4-Zip Pullover. ST860

This mid-w eight pullover has an unbeatable textured look with contrast zipper taping. Plus, it performs by wicking moisture.

- 100% polyester
- Cadet collar
- Tag-free label
- Taped neck
- Dyed-to-match Vislon zipper and pull
- Silver zipper tape
- Angled chin guard for additional comfort
- Set-in sleeves
- Open cuffs and hem