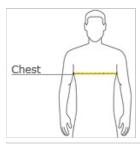

## HOW TO MEASURE

### CHEST WIDTH

Measure under the arm and around the fullest part of the chest with arms down, keeping tape horizontal.

### SIZE CHART

|       | XS    | S     | М     | L     | XL    | 2XL   | 3XL   | 4XL   |
|-------|-------|-------|-------|-------|-------|-------|-------|-------|
| Chest | 32-34 | 35-37 | 38-40 | 41-43 | 44-46 | 47-49 | 50-53 | 54-57 |