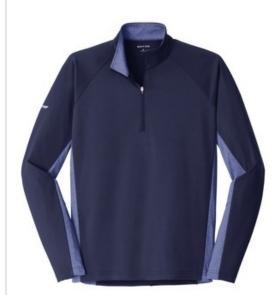

# Sport-Tek<sup>®</sup> Sport-Wick<sup>®</sup> Stretch Contrast 1/4-Zip Pullover. ST854

By mixing heather with a solid color and adding reflective hits, this moisture-wicking pullover has a technical look plus plenty of stretch for easy movement.

- 6.8-ounce, 90/10 poly/spandex jersey
- Soft-brushed backing
- Tag-free label
- Reflective details on right sleeve and lower back
- Cadet collar
- Reverse coil zipper
- Raglan sleeves
- Open cuffs and hem