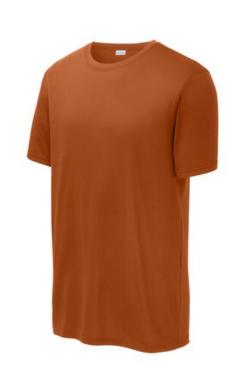

# Sport-Tek<sup>®</sup> Echo Tee ST760

A legend in the making, our Echo Tee excels through any w orkout w ith its exceptional softness, sueded finish and moisture-w icking pow er.

- 3.8-ounce, 100% polyester
- Tear-aw ay removable label
- Taped neck
- Set-in sleeves
- Athletic fit