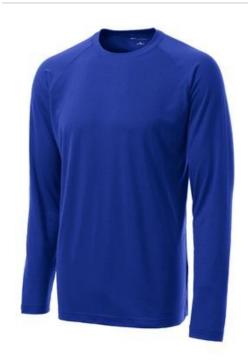

# Sport-Tek<sup>®</sup> Long Sleeve Ultimate Performance Crew. ST700LS

A soft cotton hand combines with sw eat-wicking, stretchable performance to make training cooler and drier.

- 5-ounce, 95/5 poly/spandex jersey
- Loose athletic fit
- Tag-free transfer label
- Raglan sleeves