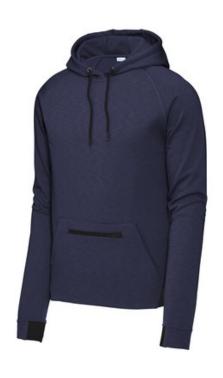

# Sport-Tek<sup>®</sup> PosiCharge<sup>®</sup> Strive Hooded Pullover ST571

Achieve w hat you strive for in this elevated style that has a soft, natural hand and a slub appearance. PosiCharge technology keeps the colors strong and vibrant.

- 8.9-ounce, 90/10 poly/cotton fleece
- Three-panel hood
- Tear-aw ay removable label
- Raglan sleeves with coverstitching
- Zippered mesh pocket on front pouch pocket
- Half elastic, half self-fabric cuffs and hem for comfort