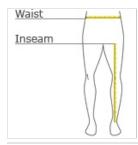

### HOW TO MEASURE

#### WAIST

Measure around the smallest part of the natural waist.

#### INSEAM

Measure a similar style pant that fits well and is the desired length. Measure from the crotch seam to the hem.