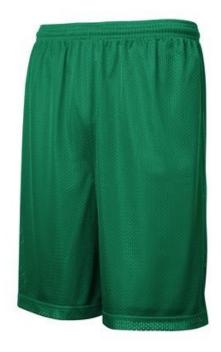

# $\begin{array}{l} \textbf{Sport-Tek}^{\mathbb{R}} \ \textbf{PosiCharge}^{\mathbb{R}} \ \textbf{Classic Mesh Short}. \\ \textbf{ST510} \end{array}$

A moisture-wicking, breathable short with the classic look of open-hole mesh combined with PosiCharge technology for equally enduring color.

- 3.6-ounce, 100% polyester mesh with PosiCharge technology
- Dyed-to-match tricot lining
- Double-layer construction with open, individually hemmed layers for easy decoration
- Elastic w aistband
- Continuous loop draw cord
- 7-inch inseam