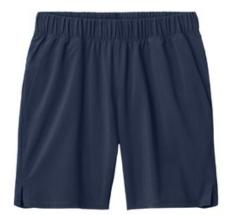

# Sport-Tek® Repeat 7" Short ST485

Go the distance in this moisture-wicking short.

- 3.5-ounce, 90/10 poly/spandex with PosiCharge<sup>®</sup> technology
- Snag-resistant
- Tear-aw ay label
- Bastic waist band
- Interior draw cord
- Tw o slash pockets
- Zippered back pocket
- 7-inch inseam