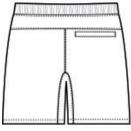

# Sport-Tek® Repeat 7" Short ST485

Go the distance in this moisture-wicking short.

- 3.5-ounce, 90/10 poly/spandex with PosiCharge<sup>®</sup> technology
- Snag-resistant
- Tear-aw ay label
- Bastic waist band
- Interior draw cord
- Tw o slash pockets
- Zippered back pocket
- 7-inch inseam

#### **CARE INSTRUCTIONS**

Machine Wash Cold With Like Colors. Do Not Use Fabric Softener. Do Not Bleach. Tumble Dry Low. Remove Promptly. Cool Iron If Necessary.

front

back