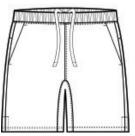

# Sport-Tek® Repeat 7" Short ST485

Go the distance in this moisture-wicking short.

- 3.5-ounce, 90/10 poly/spandex with PosiCharge<sup>®</sup> technology
- Snag-resistant
- Tear-aw ay label
- Bastic waist band
- Interior draw cord
- Tw o slash pockets
- Zippered back pocket
- 7-inch inseam

#### **CARE INSTRUCTIONS**

Machine Wash Cold With Like Colors. Do Not Use Fabric Softener. Do Not Bleach. Tumble Dry Low. Remove Promptly. Cool Iron If Necessary.

front

back