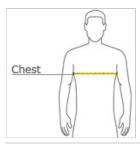

## CHEST WIDTH

Measure under the arm and around the fullest part of the chest with arms down, keeping tape horizontal.

### SIZE CHART

|       | XS    | S     | М     | L     | XL    | 2XL   | 3XL   | 4XL   |
|-------|-------|-------|-------|-------|-------|-------|-------|-------|
| Chest | 32-34 | 35-37 | 38-40 | 41-43 | 44-46 | 47-49 | 50-53 | 54-57 |