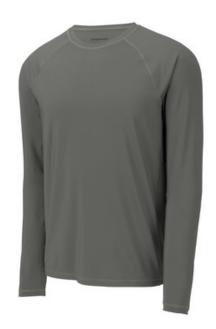

# Sport-Tek <sup>®</sup> Long Sleeve Rashguard Tee. ST470LS

These tees stretch and move with you while you're sw imming or during any water activity. Designed to combat UV rays and moisture, these breathable and quick-dry tees also have PosiCharge technology to lock-in colors and logos.

- 5.9-ounce, 90/10 poly/spandex stretch jersey with PosiCharge technology
- UPF rating of 50
- Trim, comfortable fit
- Tag-free label
- Raglan sleeves
- Underarm gussets