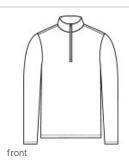

# Sport-Tek <sup>®</sup> Endeavor 1/2-Zip Pullover. ST469

With a subtle heather texture and moisture-wicking technology, this lightweight, breathable 1/2-zip will help you achieve all your performance endeavors.