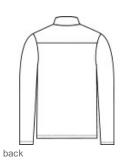

# Sport-Tek <sup>®</sup> Endeavor 1/2-Zip Pullover. ST469

With a subtle heather texture and moisture-wicking technology, this lightweight, breathable 1/2-zip will help you achieve all your performance endeavors.