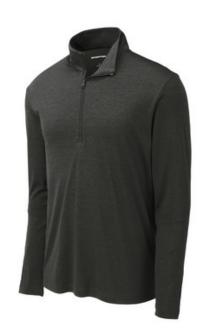

# Sport-Tek <sup>®</sup> Endeavor 1/2-Zip Pullover. ST469

With a subtle heather texture and moisture-wicking technology, this lightweight, breathable 1/2-zip will help you achieve all your performance endeavors.

- 4.4-ounce, 100% polyester
- Tag-free label