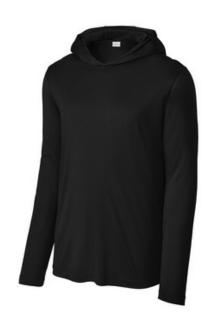

# Sport-Tek<sup>®</sup> Posi-UV<sup>®</sup> Pro Long Sleeve Hoodie ST420LSH

Take the lead in this high-performance long sleeve hoodie with exceptional UV protection and moisture wicking.

- 4-ounce, 100% polyester interlock with PosiCharge<sup>®</sup> technology
- UPF rating of 50
- Tear-aw ay label
- Set-in sleeves