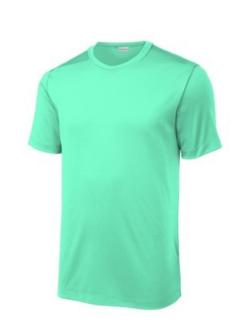

# Sport-Tek <sup>®</sup> Posi-UV<sup>®</sup> Pro Tee. ST420

These high-performance, breathable tees have a soft, matte hand and deliver exceptional UV protection, PosiCharge colorlocking technology and moisture wicking.

4-ounce, 100% polyester interlock with PosiCharge

- technology
- UPF rating of 50
- Removable tag for comfort and relabeling
- Set-in sleeves