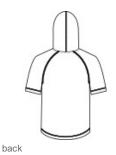

# Sport-Tek $^{\mbox{\scriptsize $\mathbb{R}$}}$ PosiCharge $^{\mbox{\scriptsize $\mathbb{R}$}}$ Tri-Blend Wicking Short Sleeve Hoodie. ST404

This short sleeve hoodie combines moisture-wicking performance, unbeatable softness and PosiCharge technology to lock in color.

- 4.4-ounce, 75/13/12 poly/cotton/rayon jersey with PosiCharge technology
- 4.6-ounce, 75/13/12 poly/cotton/rayon jersey with PosiCharge technology (Black Triad Solid)
- Removable tag for comfort and relabeling
- Self-fabric hood
- Dyed-to-match neck taping
- Raglan sleeves
- Front pouch pocket