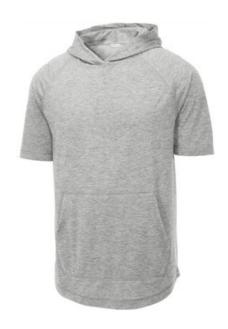

# Sport-Tek $^{\mbox{\scriptsize $\mathbb{R}$}}$ PosiCharge $^{\mbox{\scriptsize $\mathbb{R}$}}$ Tri-Blend Wicking Short Sleeve Hoodie. ST404

This short sleeve hoodie combines moisture-wicking performance, unbeatable softness and PosiCharge technology to lock in color.

- 4.4-ounce, 75/13/12 poly/cotton/rayon jersey with PosiCharge technology
- 4.6-ounce, 75/13/12 poly/cotton/rayon jersey with PosiCharge technology (Black Triad Solid)
- Removable tag for comfort and relabeling
- Self-fabric hood
- Dyed-to-match neck taping
- Raglan sleeves
- Front pouch pocket