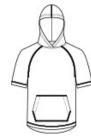

# Sport-Tek $^{\mbox{\scriptsize $\mathbb{R}$}}$ PosiCharge $^{\mbox{\scriptsize $\mathbb{R}$}}$ Tri-Blend Wicking Short Sleeve Hoodie. ST404

This short sleeve hoodie combines moisture-wicking performance, unbeatable softness and PosiCharge technology to lock in color.

- 4.4-ounce, 75/13/12 poly/cotton/rayon jersey with PosiCharge technology
- 4.6-ounce, 75/13/12 poly/cotton/rayon jersey with PosiCharge technology (Black Triad Solid)
- Removable tag for comfort and relabeling
- Self-fabric hood
- Dyed-to-match neck taping
- Raglan sleeves
- Front pouch pocket