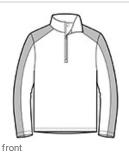

# Sport-Tek<sup>®</sup> PosiCharge<sup>®</sup> Electric Heather Colorblock 1/4-Zip Pullover. ST397

This lightweight pullover locks in color, wicks moisture and has an amped up colorblock look.

4.1-ounce, 100% polyester yarn-dyed jersey with
PosiCharge technology (Electric Heather)

• 4.7-ounce, 100% polyester jersey with PosiCharge

- technology (solid)
- Removable tag for comfort and relabeling
- Cadet collar
- Reverse coil zipper
- Colorblock on shoulders and sleeves
- Set-in sleeves
- Open cuffs and hem