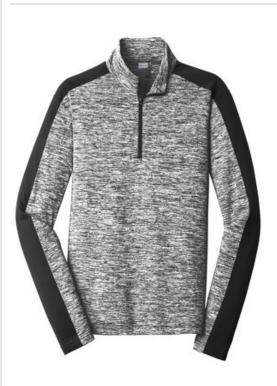

# Sport-Tek<sup>®</sup> PosiCharge<sup>®</sup> Electric Heather Colorblock 1/4-Zip Pullover. ST397

This lightweight pullover locks in color, wicks moisture and has an amped up colorblock look.

4.1-ounce, 100% polyester yarn-dyed jersey with
PosiCharge technology (Electric Heather)

• 4.7-ounce, 100% polyester jersey with PosiCharge

- technology (solid)
- Removable tag for comfort and relabeling
- Cadet collar
- Reverse coil zipper
- Colorblock on shoulders and sleeves
- Set-in sleeves
- Open cuffs and hem