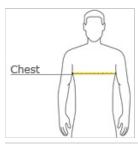

#### HOW TO MEASURE

# CHEST WIDTH

Measure under the arm and around the fullest part of the chest with arms  ${\sf dow}\,{\sf n},$  keeping tape horizontal.