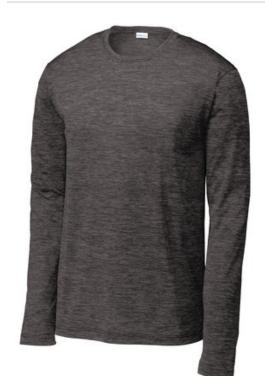

# Sport-Tek <sup>®</sup> PosiCharge <sup>®</sup> Long Sleeve Electric Heather Tee. ST390LS

Our color-locking tee has a soft hand, wicks moisture and is energized with an allover heather pattern.

- 4.1-ounce, 100% polyester jersey with PosiCharge technology
- Removable tag for comfort and relabeling
- Set-in sleeves