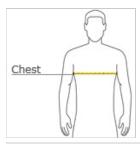

#### HOW TO MEASURE

## CHEST WIDTH

Measure under the arm and around the fullest part of the chest with arms down, keeping tape horizontal.

#### SIZE CHART

|       | XS    | S     | М     | L     | XL.   | 2XL   | 3XL   | 4XL   |
|-------|-------|-------|-------|-------|-------|-------|-------|-------|
| Chest | 32-34 | 35-37 | 38-40 | 41-43 | 44-46 | 47-49 | 50-53 | 54-57 |