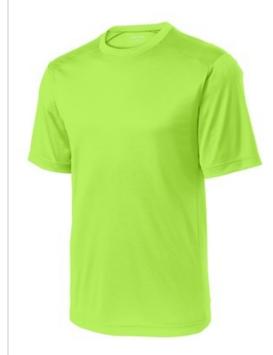

# Sport-Tek<sup>®</sup> PosiCharge<sup>®</sup> Elevate Tee. ST380

Elevate your performance in this moisture-wicking tee that has reflective details and strategically placed honeycomb insets for ventilation and breathability.

- 3.8-ounce, 100% polyester interlock body with PosiCharge technology
- 3.8-ounce, 100% polyester honeycomb texture insets with PosiCharge technology
- Tag-free label
- Set-in sleeves
- Reflective detail on right sleeve and low er back