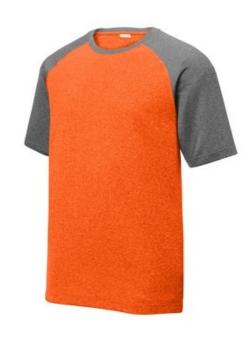

## Sport-Tek <sup>®</sup> Heather-On-Heather Contender <sup>™</sup> Tee. ST362

This moisture-wicking, snag-resistant tee combines two heather colors for a unique colorblock design.

- 3.8-ounce, 100% polyester jersey
- Removable tag for comfort and relabeling
- Neck taping
- Contrast raglan sleeves