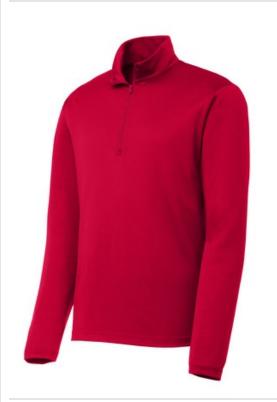

## Sport-Tek<sup>®</sup> PosiCharge<sup>®</sup> Competitor<sup>™</sup> 1/4-Zip Pullover. ST357

This lightweight pullover locks in color and wicks moisture. It's versatile enough for year-round wear.

- 3.8-ounce, 100% polyester interlock with PosiCharge technology
- Removable tag for comfort and relabeling
- Cadet collar
- Reverse coil zipper
- Set-in sleeves
- Open cuffs and hem