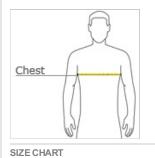

## HOW TO MEASURE

XS

32-34

## CHEST WIDTH

Measure under the arm and around the fullest part of the chest with arms dow n, keeping tape horizontal.

## Chest