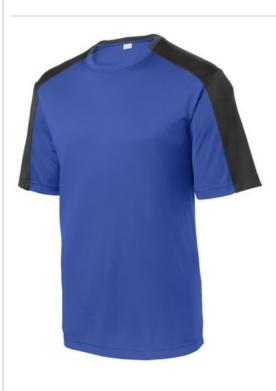

# Sport-Tek<sup>®</sup> PosiCharge<sup>®</sup> Competitor<sup>™</sup> Sleeve-Blocked Tee. ST354

Contrast sleeve blocking enhances the athletic look of our colorfast, moisture-wicking, value-priced essential.

- 3.8-ounce, 100% polyester interlock with PosiCharge technology
- Removable tag for comfort and relabeling
- Set-in sleeves