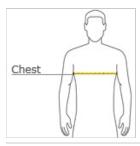

### HOW TO MEASURE

## CHEST WIDTH

Measure under the arm and around the fullest part of the chest with arms down, keeping tape horizontal.

#### SIZE CHART

|       | XS    | S     | М     | L     | XL    | 2XL   | 3XL   | 4XL   |
|-------|-------|-------|-------|-------|-------|-------|-------|-------|
| Chest | 32-34 | 35-37 | 38-40 | 41-43 | 44-46 | 47-49 | 50-53 | 54-57 |