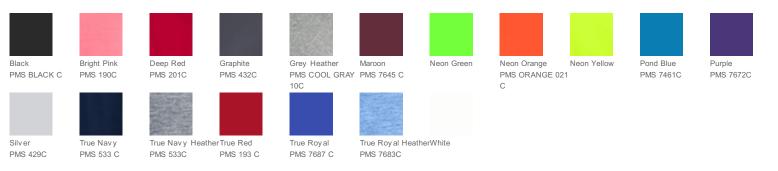

free label
- Set-in sleeves

Given the extreme heat required for sublimation, please consult with your decorator. It is highly recommended to sample test product by color before production. CARE INSTRUCTIONS

Machine w ash cold with like colors, only non-chlorine bleach w hen needed. Do not use fabric softener. Tumble dry low, remove promptly. Cool iron if needed. Do not dry clean.





#### HOW TO MEASURE



#### CHEST WIDTH

Measure under the arm and around the fullest part of the chest with arms dow n, keeping tape horizontal.

### SIZE CHART

|       | XS    | S     | М     | L     | XL    | 2XL   | 3XL   | 4XL   |
|-------|-------|-------|-------|-------|-------|-------|-------|-------|
| Chest | 32-34 | 35-37 | 38-40 | 41-43 | 44-46 | 47-49 | 50-53 | 54-57 |

#### COLOR INFORMATION