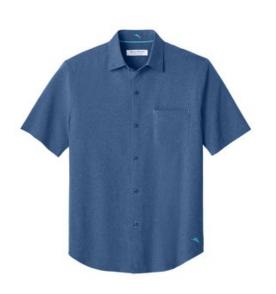

# Tommy Bahama<sup>®</sup> Sandy Point Short Sleeve Shirt ST326815TB

Feel the breeze with ease in this ultra breathable, thoughtfully designed shirt that's ideal for the coast, the cabana or executive retreats.

- 3.3-ounce, 83/17 recycled polyester/spandex
- IslandZone<sup>®</sup> moisture-wicking, quick-drying, travel-ready performance
- Tw o-piece stand collar
- Left chest pocket with subtle contrast bartack details
- Contrast embroidered Marlin logo at inner neck collar
- Raised contrast heat transfer Marlin logo at left hem
- Contrast heat transfer IslandZone logo at inner placket