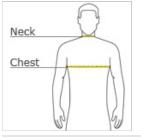

#### HOW TO MEASURE

# CHEST WIDTH

Measure under the arm and around the fullest part of the chest with arms dow n, keeping tape horizontal.

## NECK

Measure around the fullest part of the neck at the base.