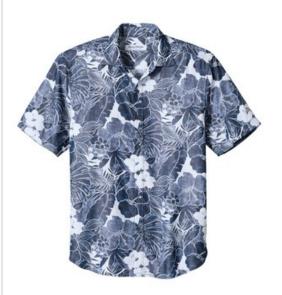

# Tommy Bahama<sup>®</sup> Coconut Point Playa Flora Short Sleeve Shirt ST325929TB

Enjoy w inning style and comfort. With innovative IslandZone fabric, this shirt helps keep you looking cool and sophisticated w ith its elevated floral print.

- 4.3-ounce, 77/23 Tencel<sup>™</sup> Modal/Coolmax<sup>®</sup> EcoMade polyester
- ory oo tor
- IslandZone<sup>®</sup> moisture-wicking, quick-drying, travel-ready performance
- Stand collar
- Locker loop on back yoke
- Shirttail hem
- Embroidered Marlin on left sleeve