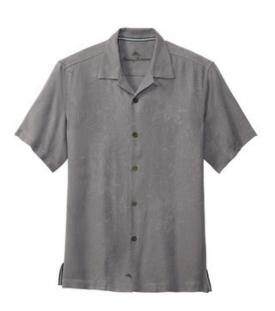

# Tommy Bahama<sup>®</sup> Tropic Isles Short Sleeve Shirt ST325384TB

Woven from pure silk with a subtle tropical print, this light, breathable shirt transports you to an island state of mindâ¿¿because you deserve only the finest from sunup to sunset.

- 4.1-ounce, 100% soft silk jacquard
- Camp collar
- Straight hem with side vents
- Unique coconut buttons
- Marlin on inside placket above bottom hem