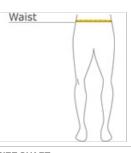

## HOW TO MEASURE

WAIST Measure around the smallest part of the natural w aist.

SIZE CHART

|       | XS    | S     | М     | L     | XL    | 2XL   | 3XL   | 4XL   |
|-------|-------|-------|-------|-------|-------|-------|-------|-------|
| Waist | 27-28 | 29-31 | 32-34 | 35-36 | 37-38 | 39-41 | 42-44 | 45-47 |