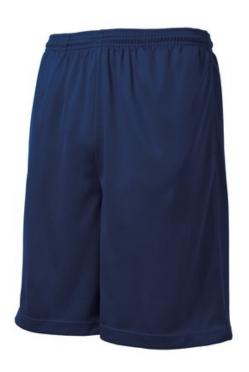

## Sport-Tek<sup>®</sup> PosiCharge<sup>®</sup> Tough Mesh Pocket Short. ST312

A moisture-wicking short built for the gym and beyond. PosiCharge technology ensures optimal printability.

- 5.3-ounce, 100% polyester flat back mesh with PosiCharge technology
- Bastic w aistband w ith continuous loop draw cord
- Side pockets and back hip pocket with dyed-to-match button
- 9-inch inseam