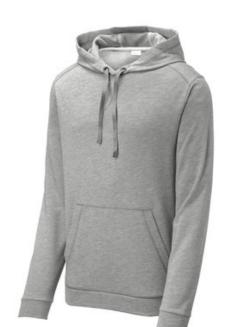

# Sport-Tek <sup>®</sup> PosiCharge <sup>®</sup> Tri-Blend Wicking Fleece Hooded Pullover. ST296

Amazing tri-blend softness, color-locking PosiCharge technology and moisture-wicking performance make this hooded pullover ideal for athletes and fans.

- .
- 7.1-ounce, 75/13/12 poly/cotton/rayon with PosiCharge technology
- Tear-aw ay removable label
- Three-panel hood
- Hood and neck taping
- Self-fabric cuffs and hem
- Front pouch pocket