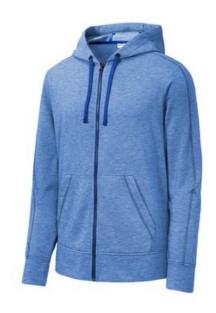

# Sport-Tek <sup>®</sup> PosiCharge <sup>®</sup> Tri-Blend Wicking Fleece Full-Zip Hooded Jacket ST293

Combining comfort and performance, these ultra-soft jackets wick moisture and lock in color.

- 7.1-ounce, 75/13/12 poly/cotton/rayon with PosiCharge technology
- Tear-aw ay removable label
- Three-panel hood
- Hood and neck taping
- Coverstitch details
- Self-fabric cuffs and hem
- Front pouch pockets