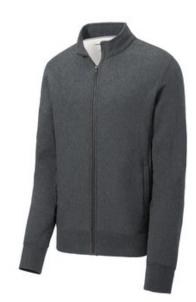

# Sport-Tek <sup>®</sup> Super Heavyweight Full-Zip Sweatshirt ST284

On or off the field, it's the most warmth you can get out of a sweatshirt. Weighing in at a hefty 12 ounces, our super heavyweight fleece is constructed for durability and comfort.

- 12-ounce, cross-grain 80/20 ring spun combed cotton/poly
- 100% ring spun combed cotton face
- Cadet collar
- Tag-free label
- Tw ill-taped neck
- Antique nickel-finished zipper
- Front slash pockets
- 2x2 rib knit cuffs, hem and side gussets with spandex