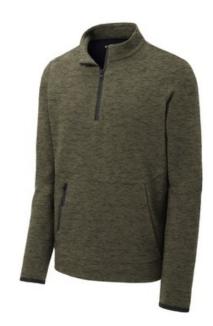

# Sport-Tek <sup>®</sup> Triumph 1/4-Zip Pullover ST281

This double knit, cotton-rich pullover is a triumph with integrated pockets and rubberized zippers for a modern look and feel.

- 7.1-ounce, 71/29 cotton/poly double-knit fleece
- Cadet collar
- Tag-free label
- Rubberized center front zipper
- Front pouch pocket with integrated rubberized zippered pocket