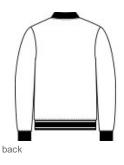

# Sport-Tek <sup>®</sup> Lightweight French Terry Bomber. ST274

Casual and soft, this cotton-rich bomber gives a classic silhouette an on-trend twist.

- 6.5-ounce, 59/41 combed ring spun cotton/poly French terry
- Tag-free label
- Front pockets
- 2x2 rib knit collar, cuffs and hem