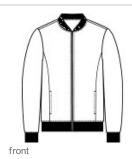

# Sport-Tek <sup>®</sup> Lightweight French Terry Bomber. ST274

Casual and soft, this cotton-rich bomber gives a classic silhouette an on-trend twist.

- 6.5-ounce, 59/41 combed ring spun cotton/poly French terry
- Tag-free label
- Front pockets
- 2x2 rib knit collar, cuffs and hem