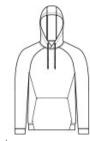

# Sport-Tek <sup>®</sup> Lightweight French Terry Pullover Hoodie. ST272

The casual ease of soft French terry in a versatile pullover.

- 6.5-ounce, 59/41 combed ring spun cotton/poly French terry
- Tag-free label
- Three-panel hood
- Dyed-to-match elastic draw cords w ith black plastic tips
- Integrated front pouch pocket