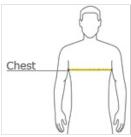

#### HOW TO MEASURE

### CHEST WIDTH

Measure under the arm and around the fullest part of the chest with arms down, keeping tape horizontal.

## SIZE CHART

|       | XS    | S     | М     | L     | XL.   | 2XL   | 3XL   | 4XL   |
|-------|-------|-------|-------|-------|-------|-------|-------|-------|
| Chest | 32-34 | 35-37 | 38-40 | 41-43 | 44-46 | 47-49 | 50-53 | 54-57 |