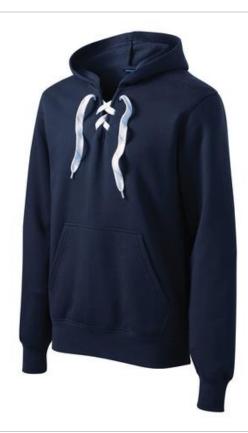

# Sport-Tek $^{\circledR}$ Lace Up Pullover Hooded Sweatshirt. ST271

A throw back look with a lace up closure that can be personalized with school, team or group colored laces. (Additional laces sold separately.)

- 9-ounce, 65/35 ring spun combed cotton/poly fleece
- White lace draw cord with grey tick stitching
- Tw ill-taped neck
- 2x2 rib knit side gussets, cuffs and hem with spandex
- Front pouch pocket

\*Please note: This product is transitioning from woven labels to tag-free labels. Your order may contain a combination of both labels