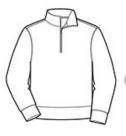

# Sport-Tek <sup>®</sup> PosiCharge <sup>®</sup> Sport-Wick <sup>®</sup> Heather Fleece 1/4-Zip Pullover. ST263

As a warm up or cool dow n layer, this moisture-wicking and color-locking fleece is sure to be a hit.

- 5.8-ounce, 100% polyester with PosiCharge technology
- Tear-aw ay removable label
- Cadet collar
- Reverse coil zipper
- Self-fabric cuffs and hem