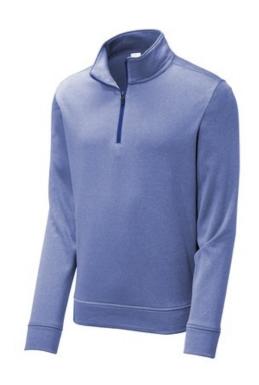

# Sport-Tek <sup>®</sup> PosiCharge <sup>®</sup> Sport-Wick <sup>®</sup> Heather Fleece 1/4-Zip Pullover. ST263

As a warm up or cool dow n layer, this moisture-wicking and color-locking fleece is sure to be a hit.

- 5.8-ounce, 100% polyester with PosiCharge technology
- Tear-aw ay removable label
- Cadet collar
- Reverse coil zipper
- Self-fabric cuffs and hem