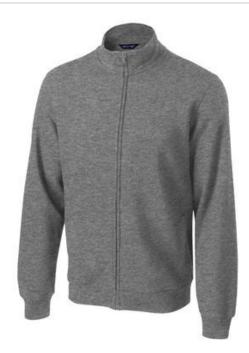

# Sport-Tek<sup>®</sup> Full-Zip Sweatshirt. ST259

Rev up your workout wardrobe (or enjoy downtime) in this colorfast, comfortable sweatshirt that's been reinvented with beefy 2x2 rib knit details and an updated fit.

- 9-ounce, 65/35 ring spun combed cotton/poly fleece
- Fade-resistant
- Tw ill-taped neck
- 2x2 rib knit cuffs and hem with spandex
- Front slash pockets

\*Please note: This product is transitioning from woven labels to tag-free labels. Your order may contain a combination of both labels