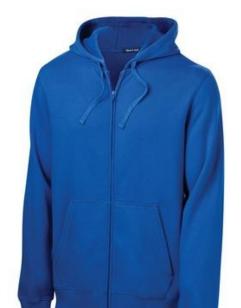

# Sport-Tek<sup>®</sup> Full-Zip Hooded Sweatshirt. ST258

A three-panel hood and updated fit make this your go-to favorite.

- 9-ounce, 65/35 ring spun combed cotton/poly fleece
- Tw ill-taped neck
- Dyed-to-match draw cords
- 2x2 rib knit cuffs and hem with spandex
- Front pouch pockets