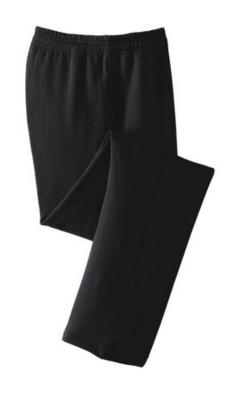

# Sport-Tek<sup>®</sup> Open Bottom Sweatpant. ST257

From working out to hanging out, sweatpants are an absolute essential.

- 9-ounce, 65/35 ring spun combed cotton/poly fleece
- Bastic waistband with drawcord
- Front slash pockets
- Open hem cuffs

\*Please note: This product is transitioning from woven labels to tag-free labels. Your order may contain a combination of both labels

front

back