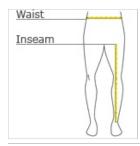

#### HOW TO MEASURE

#### WAIST

Measure around the smallest part of the natural waist.

### INSEAM

Measure a similar style pant that fits well and is the desired length. Measure from the crotch seam to the hem.