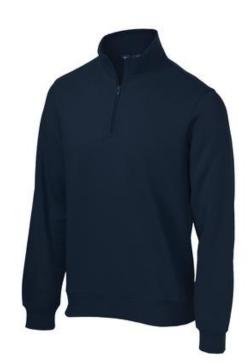

# Sport-Tek<sup>®</sup> 1/4-Zip Sweatshirt. ST253

These durable, colorfast quarter-zips feature 2x2 rib knit cuffs and waistband.

- 9-ounce, 65/35 ring spun combed cotton/poly fleece
- Tw ill-taped neck
- 2x2 rib knit cuffs and hem with spandex