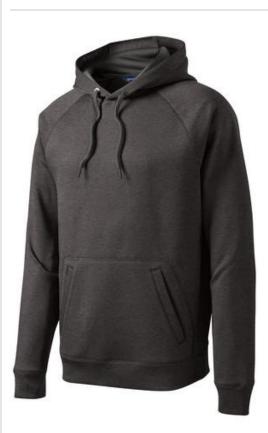

# Sport-Tek<sup>®</sup> Tech Fleece Hooded Sweatshirt. ST250

Snag-resistant and pill-resistant with a matte finish, the double-knit construction enhances breathability and moisture wicking, while a Graphite mesh hood lining and two-tone draw cord add an athletic edge.

- 7.1-ounce, 100% polyester
- Three-panel hood
- Two-tone, textured draw cords
- Closed-hole Graphite mesh hood lining
- Taped neck •
- Raglan sleeves .
- Rib knit cuffs and hem
- Integrated front pouch pocket