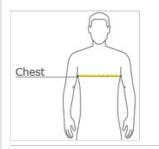

#### HOW TO MEASURE

#### CHEST WIDTH

Measure under the arm and around the fullest part of the chest with arms dow n, keeping tape horizontal.