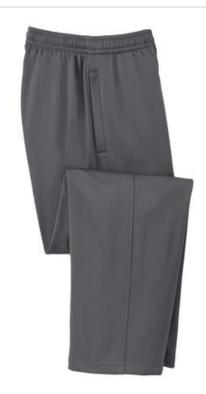

# Sport-Tek<sup>®</sup> Sport-Wick<sup>®</sup> Fleece Pant. ST237

Designed for performance and comfort, Sport-Wick moisture-wicking technology makes these anti-static fleece pants go beyond typical "sw eats". Coordinates with all Sport-Wick Fleece pullovers and jackets.

- 5.5-ounce, 100% polyester
- Bastic waistband with drawcord
- Front slash pockets
- Open hem cuffs

\*Please note: This product is transitioning from woven labels to tag-free labels. Your order may contain a combination of both labels