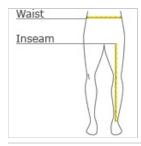

#### HOW TO MEASURE

#### WAIST

Measure around the smallest part of the natural w aist.

#### INSEAM

Measure a similar style pant that fits well and is the desired length. Measure from the crotch seam to the hem.