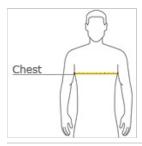

## HOW TO MEASURE

# CHEST WIDTH

Measure under the arm and around the fullest part of the chest with arms down, keeping tape horizontal.