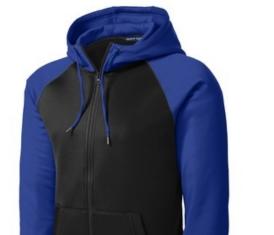

# Sport-Tek<sup>®</sup> Sport-Wick<sup>®</sup> Varsity Fleece Full-Zip Hooded Jacket. ST236

With colorblock raglan sleeves, this varsity-inspired jacket wicks moisture and fights static.

- 5.5-ounce, 100% polyester
- Three-panel hood
- Self-fabric hood lining
- Taped neck
- Dyed-to-match draw cords with metal tips
- Raglan sleeves
- 2x2 rib knit cuffs with yarn dye stripe
- Front pouch pockets
- Self-fabric hem