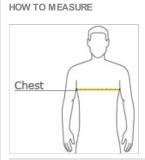

### CHEST WIDTH

Measure under the arm and around the fullest part of the chest with arms down, keeping tape horizontal.

### SIZE CHART

|       | XS    | S     | М     | L     | XL    | 2XL   | 3XL   | 4XL   |
|-------|-------|-------|-------|-------|-------|-------|-------|-------|
| Chest | 32-34 | 35-37 | 38-40 | 41-43 | 44-46 | 47-49 | 50-53 | 54-57 |