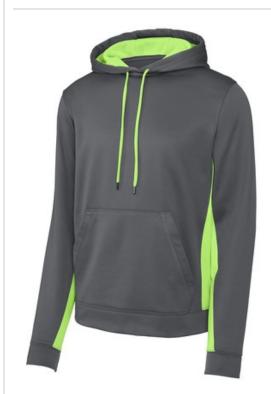

# Sport-Tek<sup>®</sup> Sport-Wick<sup>®</sup> Fleece Colorblock Hooded Pullover. ST235

Bold colorblocking in the hood and on the sides make this antistatic pullover stand out from the crow d, w hile Sport-Wick moisture-w icking technology helps keep you cool and dry.

- 5.5-ounce, 100% polyester
- Three-panel hood
- Contrast self-fabric hood lining
- Contrast draw cord w ith metal tips
- Taped neck
- Self-fabric cuffs and hem
- Front pouch pocket

\*Please note: This product is transitioning from woven labels to tag-free labels. Your order may contain a combination of both labels