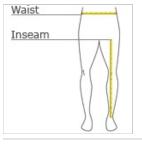

#### HOW TO MEASURE

WAIST Measure around the smallest part of the natural waist.

### INSEAM

Measure a similar style pant that fits well and is the desired length. Measure from the crotch seam to the hem.