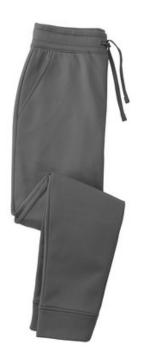

# Sport-Tek <sup>®</sup> Sport-Wick <sup>®</sup> Fleece Jogger ST233

This moisture-wicking jogger is perfect for warm-ups and cool-dow ns, as well as lounging around the house.

- 5.5-ounce, 100% polyester
- Anti-static
- Bastic waistband with exterior dyed-to-match draw cord
- Tag-free label
- Front pockets
- Self-fabric cuffs