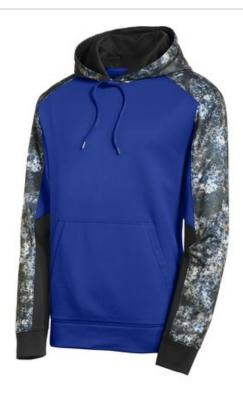

# Sport-Tek<sup>®</sup> Sport-Wick<sup>®</sup> Mineral Freeze Fleece Colorblock Hooded Pullover. ST231

The granite-like Mineral Freeze print is strategically placed along with two solid team colors in this pullover that wicks moisture.

- 5.5-ounce, 100% polyester
- Anti-static
- Three-panel hood
- Sublimated Mineral Freeze print on hood and sleeves
- Solid self-fabric hood lining
- Solid dyed-to-match draw cords w ith metal tips
- Tw o-tone sleeves
- Taped neck
- Self-fabric cuffs and hem
- Front pouch pocket