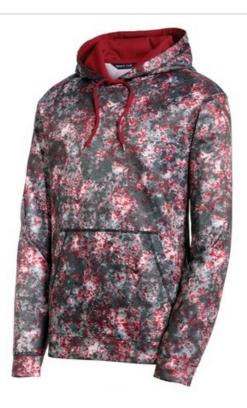

## Sport-Tek<sup>®</sup> Sport-Wick<sup>®</sup> Mineral Freeze Fleece Hooded Pullover. ST230

With its allover Mineral Freeze sublimated print, this moisturew icking pullover combines a natural granite look with hightech performance.

- 5.5-ounce, 100% polyester
- Anti-static
- Three-panel hood
- Solid self-fabric hood lining
- Solid dyed-to-match draw cords with metal tips
- Taped neck
- Self-fabric cuffs and hem
- Front pouch pocket